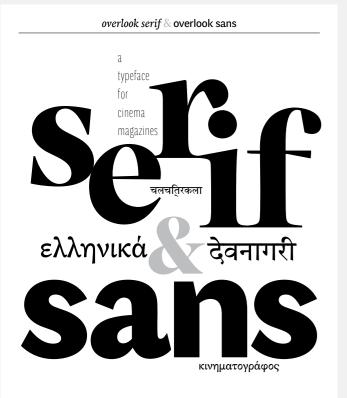

**Cinematography** (from Greek: κίνημα, kinema "movements" and γράφειν, graphein "to record") is the art or science of motion picture photography.<sup>1</sup> It is the technique of movie photography, including both the shooting and development of the film.<sup>2</sup> The cinematographer could also be referred to as the film director's main visual collaborator.<sup>3</sup>